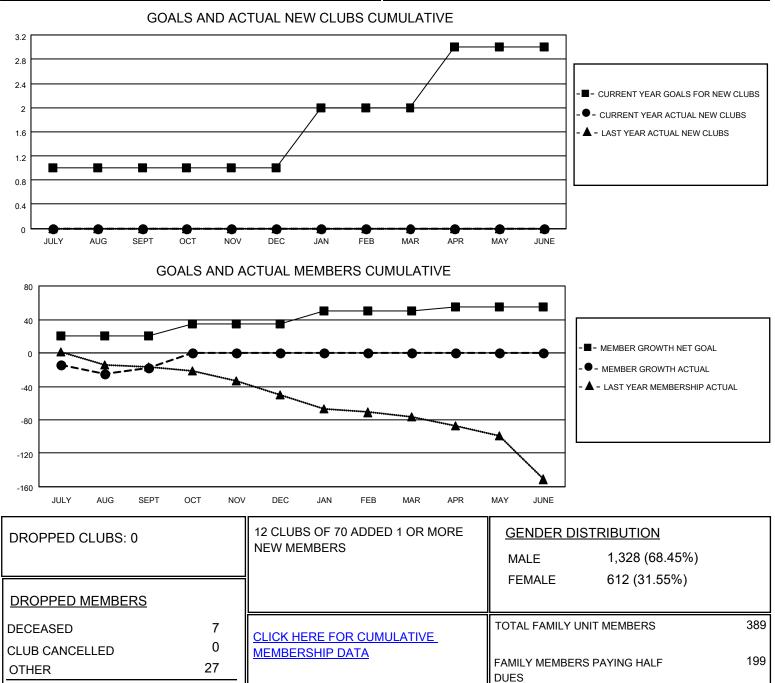

## LOCATION KENTUCKY

DIstrict 43 K

Results as of: 9/30/2020

| Clubs                 |               |           |               | Members               |                       |                         |                                                    |
|-----------------------|---------------|-----------|---------------|-----------------------|-----------------------|-------------------------|----------------------------------------------------|
| RESULTS FOR 2020-2021 |               |           |               | RESULTS FOR 2020-2021 |                       |                         |                                                    |
| QUARTER               | NEW CLUB GOAL | NEW CLUBS | DROPPED CLUBS | QUARTER MEMB          | ER GROWTH NET<br>GOAL | MEMBER GROWTH<br>ACTUAL | DROPPED<br>MEMBERS ACTUAL<br>(including transfers) |
| JULY/AUG/SEPT         | 1             | 0         | 0             | JULY/AUG/SEPT         | 20                    | 20                      | 34                                                 |
| OCT/NOV/DEC           | 0             | 0         | 0             | OCT/NOV/DEC           | 15                    | 0                       | 0                                                  |
| JAN/FEB/MAR           | 1             | 0         | 0             | JAN/FEB/MAR           | 15                    | 0                       | 0                                                  |
| APR/MAY/JUNE          | 1             | 0         | 0             | APR/MAY/JUNE          | 5                     | 0                       | 0                                                  |